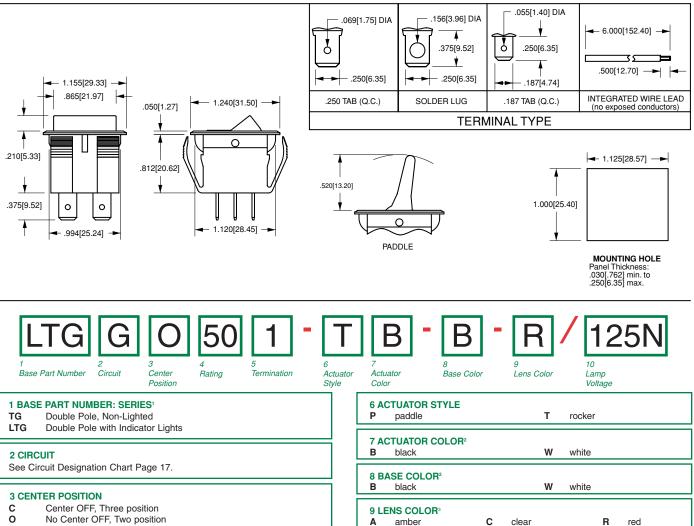

## **Dielectric Strength**

UL/CSA:

1000V - live to dead metal parts

**Electrical Life** 

50.000 cycles- maintained 25,000 cycles- momentary

**Mechanical Life** 

100,000 cycles

neon

125N 125 volt neon

250N 250 volt neon

**Operating Temperature** 

32°F to 150°F (0°C to +65.6°C)

| ON-NONE-OFF<br>(ON)-NONE-OFF<br>ON-NONE-(OFF)<br>ON-NONE-ON | solder lug<br>0<br>A<br>L<br>0 | .250 tab QC<br>1<br>B<br>M<br>1 | .187 tab QC<br>3<br>D<br>R<br>3<br>D | wire leads<br>5<br>F<br>T<br>5 |
|-------------------------------------------------------------|--------------------------------|---------------------------------|--------------------------------------|--------------------------------|
| ON-NONE-(ON)                                                | A                              | В                               | Ď                                    | F                              |
| ON-OFF-ON                                                   | 0                              | 1                               | 3                                    | 5                              |

5A 250VAC, 10A 125VAC, 1/2HP 125-250VAC

10A 250VAC, 15A 125VAC, 3/4HP 125-250VAC

5A 250VAC, 10A 125VAC

10A 250VAC, 15A 125VAC

## NOTES

**4 RATING** 

40

41

50

51

Imprinting is available. Consult factory.

**5 TERMINATION/FUNCTION** 

Panel Cut-Out Recommendations: For sheet metal panels, switch must enter panel in same direction as the punch. (Burr on bottom.) Test cut hole in actual material.

- TG available with circuits A, B, C, D, E, F; LTG available with circuits G, H, I, J, M, N, P, Q, R, T, U, V, Y, Z. See page 17. Custom colors are available. Consult factory.
- Specify lens color for LTG-Series only.
- () Indicates momentary function.

10 LAMP VOLTAGE

incandescent

12V

18V

24V

28V

6 volt

12 volt

18 volt

24 volt

28 volt